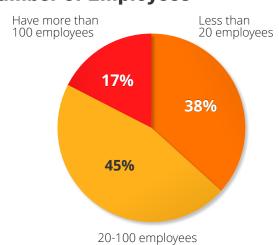

online per year  | 2-3 in-person; multiple online per year  | 2-3 in-person; multiple online per year  |
| One-on-One<br>Coaching    | Quarterly                                | Quarterly                                | Quarterly                                |
| Member Dues               | \$650-\$1150/month<br>(based on revenue) | \$650-\$1150/month<br>(based on revenue) | \$650-\$1150/month<br>(based on revenue) |

#### **Member Industries**

Our members represent nearly every industry.



"As the CEO of a company it's very lonely at the top, and it's helpful to share what's going on in your business within a safe environment of peers who really care about you."

- Heide Olson,Accountinuity / Veracity Pros

#### **Sales Revenue**

For members companies.



## **Number of Employees**