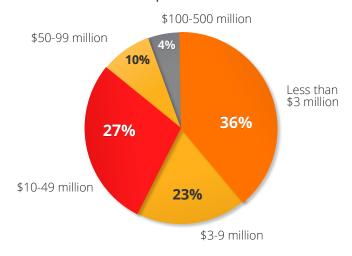

ps  | 2-3 in-person; multiple online per year  | 2-3 in-person; multiple online per year  | 2-3 in-person; multiple online per year  |
| One-on-One<br>Coaching    | Quarterly                                | Quarterly                                | Quarterly                                |
| Member Dues               | \$650-\$1150/month<br>(based on revenue) | \$650-\$1150/month<br>(based on revenue) | \$650-\$1150/month<br>(based on revenue) |

#### **Member Industries**

Our members represent nearly every industry.



"As the CEO of a company it's very lonely at the top, and it's helpful to share what's going on in your business within a safe environment of peers who really care about you."

- Heide Olson,Accountinuity / Veracity Pros

#### **Sales Revenue**

For members companies.



## **Number of Employees**